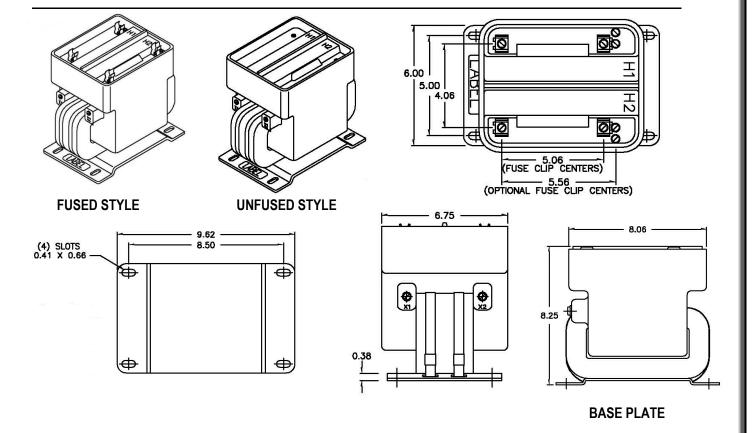

### APPROXIMATE WEIGHT:

40 lbs.

- An optional clear molded cover is available for added safety when desired.
- Primary and secondary terminals are brass screws No. 10-32 with one flat washer and lockwasher.

## **CERTIFICATIONS:**

- The transformer winding is vacuum encapsulated in polyurethane resin.
- Plated steel mounting base.
- For indoor use.

| CATALOG NUMBER     | PRIMARY<br>VOLTAGE | RATIO  | SECONDARY<br>VOLTAGE | FREQUENCY | THERMAL<br>RATING | PRIMARY<br>FUSE |
|--------------------|--------------------|--------|----------------------|-----------|-------------------|-----------------|
| CPT3-60-1.0-242FF  | 2400V              | 20:1   | 120V                 | 60Hz      | 1.0kVA            | 2E              |
| CPT3-60-1.0-332FF  | 3300V              | 30:1   | 110V                 | 50Hz      | 0.8kVA            | 2E              |
| CPT3-60-1.0-4161FF | 4160V              | 34.7:1 | 120V                 | 60Hz      | 1.0kVA            | 2E              |
| CPT3-60-1.0-482FF  | 4800V              | 40.1   | 120V                 | 60Hz      | 1.0kVA            | 2E              |
| CPT3-60-1.0-662FF  | 6600V              | 60:1   | 110V                 | 50Hz      | 0.6kVA            | 1E              |
| CPT3-60-1.0-722FF  | 7200V              | 60:1   | 120V                 | 60Hz      | 0.6kVA            | 1E              |